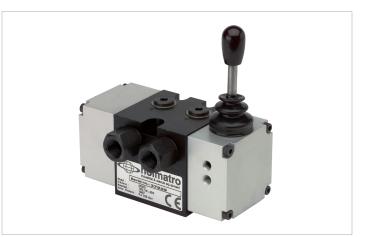

## M 323 Valve, Double Acting

| Specifications        |     |                      |
|-----------------------|-----|----------------------|
| article number        |     | 100.181.323          |
| model                 |     | M 323                |
| short description     |     | Valve, Double Acting |
| max. working pressure | psi | 10443                |
| acting type           |     | double               |