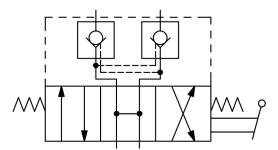

## M 323 Valve, Double Acting

| Specifications        |     |                      |
|-----------------------|-----|----------------------|
| article number        |     | 100.181.323          |
| model                 |     | M 323                |
| short description     |     | Valve, Double Acting |
| max. working pressure | psi | 10443                |
| acting type           |     | double               |