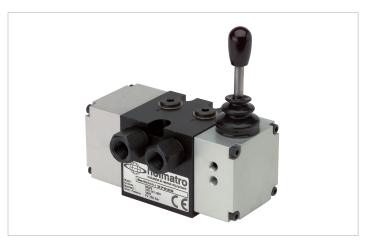

## M 323 Valve, Double Acting

| Specifications        |         |                      |
|-----------------------|---------|----------------------|
| article number        |         | 100.181.323          |
| model                 |         | M 323                |
| short description     |         | Valve, Double Acting |
| max. working pressure | bar/Mpa | 720 / 72             |
| acting type           |         | double               |