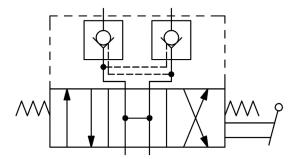

## M 323 Valve, Double Acting

| Specifications        |         |                      |
|-----------------------|---------|----------------------|
| article number        |         | 100.181.323          |
| model                 |         | M 323                |
| short description     |         | Valve, Double Acting |
| max. working pressure | bar/Mpa | 720 / 72             |
| acting type           |         | double               |