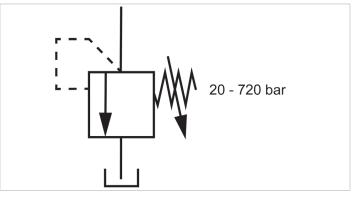

## **M 303** Pressure Control Valve

| Specifications    |                        |
|-------------------|------------------------|
| article number    | 100.181.303            |
| model             | M 303                  |
| short description | Pressure Control Valve |