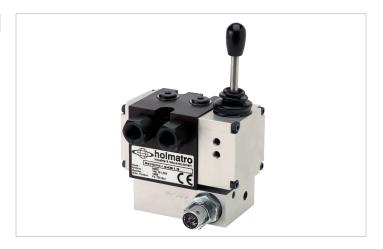

## **M 303** Pressure Control Valve

| Specifications    |                        |
|-------------------|------------------------|
| article number    | 100.181.303            |
| model             | M 303                  |
| short description | Pressure Control Valve |