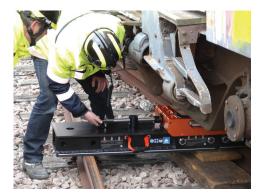

## LDR 30 B Locking Device Rerailing

| Specifications               |    |                          |
|------------------------------|----|--------------------------|
| article number               |    | 100.002.869              |
| model                        |    | LDR 30 B                 |
| short description            |    | Locking Device Rerailing |
| max. horizontal displacement | mm | 230                      |
| weight, ready for use        | kg | 5.0                      |