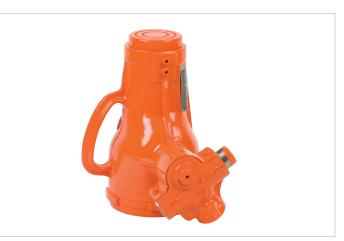

# JJ 3513 Mechanical Jack

| Specifications        |     |                 |  |
|-----------------------|-----|-----------------|--|
| article number        |     | 200.401.031     |  |
| model                 |     | JJ 3513         |  |
| short description     |     | Mechanical Jack |  |
| tonnage               | lb  | 77162.0         |  |
| stroke                | in  | 5.1             |  |
| closed height         | in  | 11              |  |
| capacity              | lbf | 77199           |  |
| weight, ready for use | lb  | 52.9            |  |

### Standard supplied with

• Handle bar