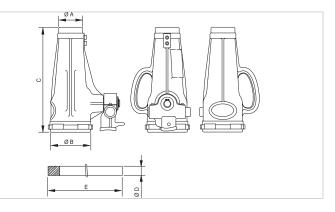

| Technical drawing dimensions |    |      |
|------------------------------|----|------|
| dimension A                  | in | 3.4  |
| dimension B                  | in | 5.8  |
| dimension C                  | in | 11   |
| dimension D                  | in | 1.3  |
| dimension E                  | in | 27.6 |