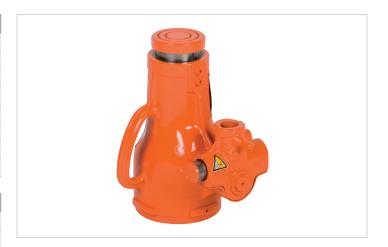

## JJ 2513 | Mechanical Jack

| Specifications        |     |                 |  |
|-----------------------|-----|-----------------|--|
| article number        |     | 200.401.021     |  |
| model                 |     | JJ 2513         |  |
| short description     |     | Mechanical Jack |  |
| tonnage               | lb  | 55116.0         |  |
| stroke                | in  | 4.9             |  |
| closed height         | in  | 10              |  |
| capacity              | lbf | 55146           |  |
| weight, ready for use | lb  | 35.3            |  |