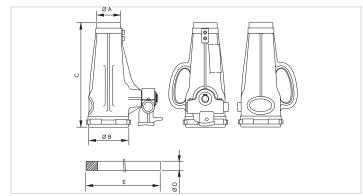

| Technical drawing dimensions |    |      |
|------------------------------|----|------|
| dimension A                  | in | 3    |
| dimension B                  | in | 5    |
| dimension C                  | in | 10   |
| dimension D                  | in | 1    |
| dimension E                  | in | 35.4 |