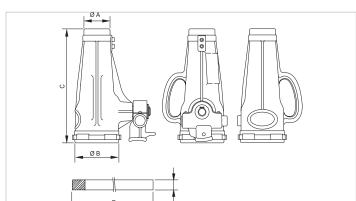

| Technical drawing dimensions |    |     |
|------------------------------|----|-----|
| dimension A                  | mm | 77  |
| dimension B                  | mm | 127 |
| dimension C                  | mm | 255 |
| dimension D                  | mm | 25  |
| dimension E                  | mm | 900 |