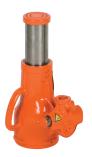

## JJ 2513 | Mechanical Jack

| Specifications        |      |                 |  |
|-----------------------|------|-----------------|--|
| article number        |      | 200.401.021     |  |
| model                 |      | JJ 2513         |  |
| short description     |      | Mechanical Jack |  |
| tonnage               | t    | 25              |  |
| stroke                | mm   | 125             |  |
| closed height         | mm   | 255             |  |
| capacity              | kN/t | 245.3 / 25      |  |
| weight, ready for use | kg   | 16.0            |  |