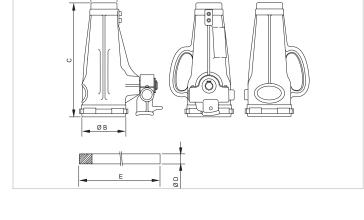

| Technical drawing dimensions |    |     |
|------------------------------|----|-----|
| dimension A                  | mm | 77  |
| dimension B                  | mm | 127 |
| dimension C                  | mm | 255 |
| dimension D                  | mm | 25  |
| dimension E                  | mm | 900 |