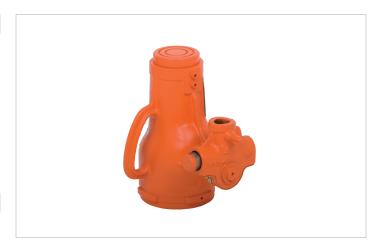

## JJ 1513 | Mechanical jack

| Specifications        |     |                 |
|-----------------------|-----|-----------------|
| article number        |     | 200.401.011     |
| model                 |     | JJ 1513         |
| short description     |     | Mechanical jack |
| tonnage               | lb  | 33069.0         |
| stroke                | in  | 4.9             |
| closed height         | in  | 10              |
| capacity              | lbf | 33092           |
| weight, ready for use | lb  | 26.5            |

• Handle bar