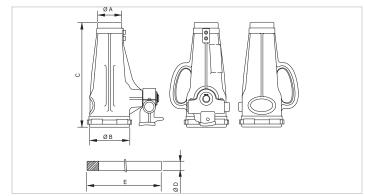

| Technical drawing dimensions |    |      |  |
|------------------------------|----|------|--|
| dimension A                  | in | 2.5  |  |
| dimension B                  | in | 4.4  |  |
| dimension C                  | in | 10   |  |
| dimension D                  | in | 1    |  |
| dimension E                  | in | 35.4 |  |