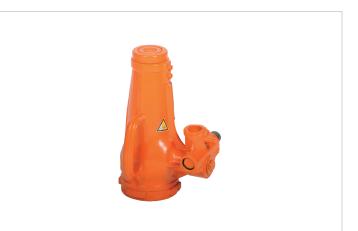

## JJ 1015 | Mechanical jack

| Specifications        |     |                 |  |
|-----------------------|-----|-----------------|--|
| article number        |     | 200.401.001     |  |
| model                 |     | JJ 1015         |  |
| short description     |     | Mechanical jack |  |
| tonnage               | lb  | 22046.0         |  |
| stroke                | in  | 5.9             |  |
| closed height         | in  | 11              |  |
| capacity              | lbf | 22054           |  |
| weight, ready for use | lb  | 26.5            |  |