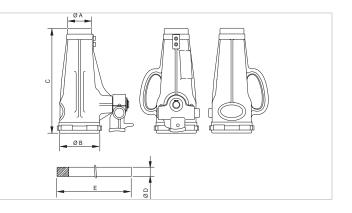

| Technical drawing dimensions |    |      |
|------------------------------|----|------|
| dimension A                  | in | 2.6  |
| dimension B                  | in | 4.3  |
| dimension C                  | in | 11   |
| dimension D                  | in | 1    |
| dimension E                  | in | 35.4 |