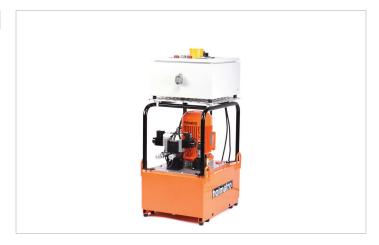

## IPU-\$ 32 \$ 25 E | Extremely Durable Pump

| Specifications                |     |                                    |
|-------------------------------|-----|------------------------------------|
| article number                |     | 101.002.639                        |
| model                         |     | IPU-S 32 S 25 E                    |
| max. working pressure         | psi | 5076                               |
| for cutter type               |     | stationary                         |
| short description             |     | Extremely Durable Pump             |
| capacity oil tank (effective) | OZ  | 845.4                              |
| number of stages              |     | 1                                  |
| first stage output / min.     | OZ  | 108.2                              |
| first stage pressure range    | psi | 0 - 5076                           |
| operator type                 |     | electric motor                     |
| engine                        |     | 400 VAC - 2.2 kW - 50<br>Hz - 3 Ph |
| speed                         | rpm | 2850                               |
| weight, ready for use         | lb  | 264.6                              |
| dimensions (AxBxC)            | in  | 20.6 x 25.2 x 25.6                 |