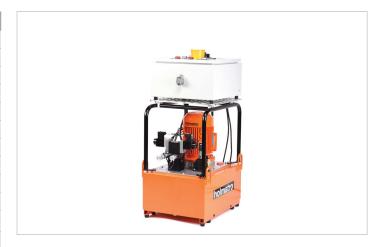

## IPU-S 32 S 25 E | Extremely Durable Pump

| Specifications                |         |                                    |
|-------------------------------|---------|------------------------------------|
| article number                |         | 101.002.639                        |
| model                         |         | IPU-S 32 S 25 E                    |
| max. working pressure         | bar/Mpa | 350 / 35                           |
| for cutter type               |         | stationary                         |
| short description             |         | Extremely Durable Pump             |
| capacity oil tank (effective) | CC      | 25000                              |
| number of stages              |         | 1                                  |
| first stage output / min.     | CC      | 3200                               |
| first stage pressure range    | bar/Mpa | 0 - 350 / 0 - 35                   |
| operator type                 |         | electric motor                     |
| engine                        |         | 400 VAC - 2.2 kW - 50<br>Hz - 3 Ph |
| speed                         | rpm     | 2850                               |
| weight, ready for use         | kg      | 120.0                              |
| dimensions (AxBxC)            | mm      | 523 x 640 x 650                    |

| Technical drawing dimensions |    |     |
|------------------------------|----|-----|
| dimension A                  | mm | 523 |
| dimension B                  | mm | 640 |
| dimension C                  | mm | 650 |