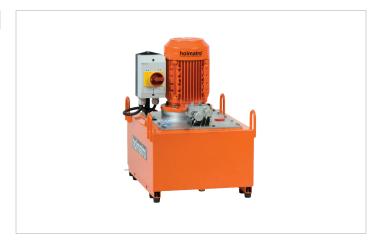

## IPU-M 32 S 25 E | Extremely Durable Pump

| Specifications                |     |                                    |
|-------------------------------|-----|------------------------------------|
| article number                |     | 170.152.503                        |
| model                         |     | IPU-M 32 S 25 E                    |
| max. working pressure         | psi | 5076                               |
| for cutter type               |     | mobile                             |
| short description             |     | Extremely Durable Pump             |
| capacity oil tank (effective) | OZ  | 845.4                              |
| number of stages              |     | 1                                  |
| first stage output / min.     | OZ  | 108.2                              |
| first stage pressure range    | psi | 0 - 5076                           |
| operator type                 |     | electric motor                     |
| engine                        |     | 400 VAC - 2.2 kW - 50<br>Hz - 3 Ph |
| weight, ready for use         | lb  | 158.7                              |
| dimensions (LxWxH)            | in  | 20.8 x 15.7 x 25.6                 |