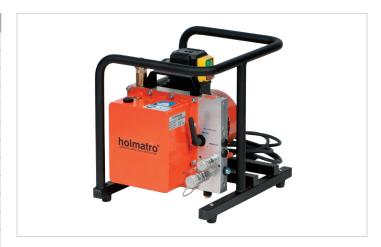

## IPU-M 2035 Q | Mobile pump

| Specifications                |     |                                    |
|-------------------------------|-----|------------------------------------|
| article number                |     | 170.152.018                        |
| model                         |     | IPU-M 2035 Q                       |
| max. working pressure         | psi | 7252                               |
| for cutter type               |     | mobile                             |
| short description             |     | Mobile pump                        |
| capacity oil tank (effective) | oz  | 67.6                               |
| number of stages              |     | 2                                  |
| first stage output / min.     | OZ  | 81.2                               |
| second stage output / min.    | OZ  | 23.7                               |
| first stage pressure range    | psi | 0 - 2901                           |
| second stage pressure range   | psi | 2901 - 7252                        |
| operator type                 |     | electric motor                     |
| engine                        |     | 110 VAC - 1.1 kW - 50<br>Hz - 1 Ph |
| weight, ready for use         | lb  | 60.6                               |
| dimensions (LxWxH)            | in  | 15.9 x 12.8 x 14.8                 |