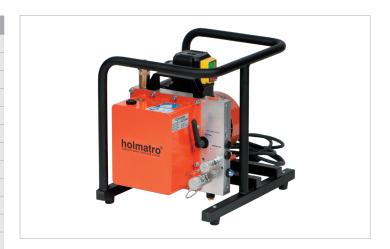

## IPU-M 2035 Q | Mobile pump

| Specifications                |         |                                    |
|-------------------------------|---------|------------------------------------|
| article number                |         | 170.152.018                        |
| model                         |         | IPU-M 2035 Q                       |
| max. working pressure         | bar/Mpa | 500 / 50                           |
| for cutter type               |         | mobile                             |
| short description             |         | Mobile pump                        |
| capacity oil tank (effective) | CC      | 2000                               |
| number of stages              |         | 2                                  |
| first stage output / min.     | CC      | 2400                               |
| second stage output / min.    | CC      | 700                                |
| first stage pressure range    | bar/Mpa | 0 - 200 / 0 - 20                   |
| second stage pressure range   | bar/Mpa | 200 - 500 / 20 - 50                |
| operator type                 |         | electric motor                     |
| engine                        |         | 110 VAC - 1.1 kW - 50<br>Hz - 1 Ph |
| weight, ready for use         | kg      | 27.5                               |
| dimensions (LxWxH)            | mm      | 405 x 325 x 375                    |

## Standard supplied with

• Protection frame (IPU-M 2035 DRU / PRU)