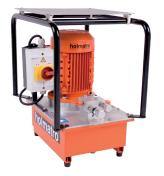

## IPU-M 12 W 6 SD | Mobile Pump

| Specifications                |     |                                    |
|-------------------------------|-----|------------------------------------|
| article number                |     | 170.152.039                        |
| model                         |     | IPU-M 12 W 6 SD                    |
| max. working pressure         | psi | 7252                               |
| for cutter type               |     | mobile                             |
| short description             |     | Mobile Pump                        |
| capacity oil tank (effective) | OZ  | 202.9                              |
| number of stages              |     | 2                                  |
| first stage output / min.     | OZ  | 108.2                              |
| second stage output / min.    | OZ  | 40.6                               |
| first stage pressure range    | psi | 0 - 2901                           |
| second stage pressure range   | psi | 2901 - 7252                        |
| operator type                 |     | electric motor                     |
| engine                        |     | 230 VAC - 1.5 kW - 50<br>Hz - 1 Ph |
| weight, ready for use         | lb  | 103.6                              |
| dimensions (LxWxH)            | in  | 18.2 x 13.3 x 18.5                 |

## Standard supplied with

• Protection frame (IPU-M 2035 DRU / PRU)