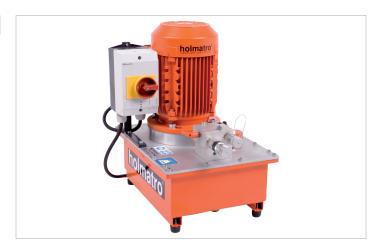

## IPU-M 12 W 6 SD | Mobile Pump

| Specifications                |     |                                    |
|-------------------------------|-----|------------------------------------|
| article number                |     | 170.152.039                        |
| model                         |     | IPU-M 12 W 6 SD                    |
| max. working pressure         | psi | 7252                               |
| for cutter type               |     | mobile                             |
| short description             |     | Mobile Pump                        |
| capacity oil tank (effective) | OZ  | 202.9                              |
| number of stages              |     | 2                                  |
| first stage output / min.     | OZ  | 108.2                              |
| second stage output / min.    | OZ  | 40.6                               |
| first stage pressure range    | psi | 0 - 2901                           |
| second stage pressure range   | psi | 2901 - 7252                        |
| operator type                 |     | electric motor                     |
| engine                        |     | 230 VAC - 1.5 kW - 50<br>Hz - 1 Ph |
| weight, ready for use         | lb  | 103.6                              |
| dimensions (LxWxH)            | in  | 18.2 x 13.3 x 18.5                 |