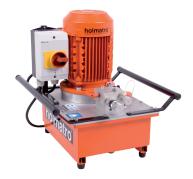

## IPU-M 12 W 6 SD | Mobile Pump

| Specifications                |     |                                    |
|-------------------------------|-----|------------------------------------|
| article number                |     | 170.152.039                        |
| model                         |     | IPU-M 12 W 6 SD                    |
| max. working pressure         | psi | 7252                               |
| for cutter type               |     | mobile                             |
| short description             |     | Mobile Pump                        |
| capacity oil tank (effective) | OZ  | 202.9                              |
| number of stages              |     | 2                                  |
| first stage output / min.     | OZ  | 108.2                              |
| second stage output / min.    | OZ  | 40.6                               |
| first stage pressure range    | psi | 0 - 2901                           |
| second stage pressure range   | psi | 2901 - 7252                        |
| operator type                 |     | electric motor                     |
| engine                        |     | 230 VAC - 1.5 kW - 50<br>Hz - 1 Ph |
| weight, ready for use         | lb  | 103.6                              |
| dimensions (LxWxH)            | in  | 18.2 x 13.3 x 18.5                 |

## Standard supplied with

• Protection frame (IPU-M 2035 DRU / PRU)