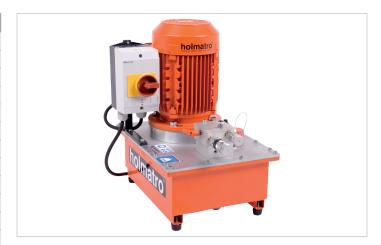

## IPU-M 12 W 06 Q | Mobile pump

| Specifications                |     |                                    |
|-------------------------------|-----|------------------------------------|
| article number                |     | 101.002.742                        |
| model                         |     | IPU-M 12 W 06 Q                    |
| max. working pressure         | psi | 7252                               |
| for cutter type               |     | mobile                             |
| short description             |     | Mobile pump                        |
| capacity oil tank (effective) | oz  | 202.9                              |
| number of stages              |     | 2                                  |
| first stage output / min.     | OZ  | 108.2                              |
| second stage output / min.    | OZ  | 40.6                               |
| first stage pressure range    | psi | 0 - 2901                           |
| second stage pressure range   | psi | 2901 - 7252                        |
| operator type                 |     | electric motor                     |
| engine                        |     | 110 VAC - 1.1 kW - 50<br>Hz - 1 Ph |
| weight, ready for use         | lb  | 103.6                              |
| dimensions (LxWxH)            | in  | 18.2 x 13.3 x 18.5                 |