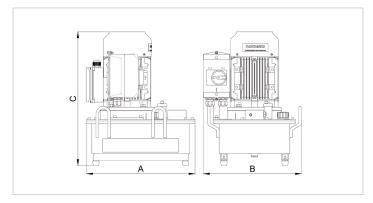

## IPU-M 12 W 06 Q | Mobile pump

| Specifications                |     |                                    |
|-------------------------------|-----|------------------------------------|
| article number                |     | 101.002.742                        |
| model                         |     | IPU-M 12 W 06 Q                    |
| max. working pressure         | psi | 7252                               |
| for cutter type               |     | mobile                             |
| short description             |     | Mobile pump                        |
| capacity oil tank (effective) | oz  | 202.9                              |
| number of stages              |     | 2                                  |
| first stage output / min.     | OZ  | 108.2                              |
| second stage output / min.    | OZ  | 40.6                               |
| first stage pressure range    | psi | 0 - 2901                           |
| second stage pressure range   | psi | 2901 - 7252                        |
| operator type                 |     | electric motor                     |
| engine                        |     | 110 VAC - 1.1 kW - 50<br>Hz - 1 Ph |
| weight, ready for use         | lb  | 103.6                              |
| dimensions (LxWxH)            | in  | 18.2 x 13.3 x 18.5                 |