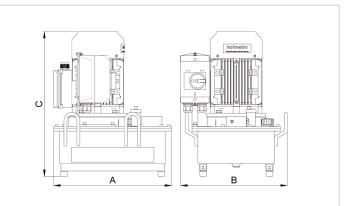

## IPU-M 12 W 06 Q | Mobile pump

| Specifications                |         |                                    |
|-------------------------------|---------|------------------------------------|
| article number                |         | 101.002.742                        |
| model                         |         | IPU-M 12 W 06 Q                    |
| max. working pressure         | bar/Mpa | 500 / 50                           |
| for cutter type               |         | mobile                             |
| short description             |         | Mobile pump                        |
| capacity oil tank (effective) | СС      | 6000                               |
| number of stages              |         | 2                                  |
| first stage output / min.     | СС      | 3200                               |
| second stage output / min.    | СС      | 1200                               |
| first stage pressure range    | bar/Mpa | 0 - 200 / 0 - 20                   |
| second stage pressure range   | bar/Mpa | 200 - 500 / 20 - 50                |
| operator type                 |         | electric motor                     |
| engine                        |         | 110 VAC - 1.1 kW - 50<br>Hz - 1 Ph |
| weight, ready for use         | kg      | 47.0                               |
| dimensions (LxWxH)            | mm      | 462 x 339 x 470                    |