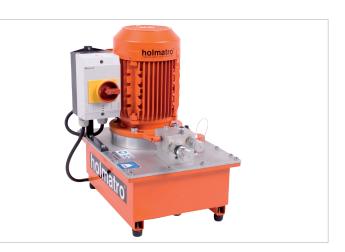

## IPU-M 12 W 06 Q | Mobile pump

| Specifications                |         |                                    |
|-------------------------------|---------|------------------------------------|
| article number                |         | 101.002.742                        |
| model                         |         | IPU-M 12 W 06 Q                    |
| max. working pressure         | bar/Mpa | 500 / 50                           |
| for cutter type               |         | mobile                             |
| short description             |         | Mobile pump                        |
| capacity oil tank (effective) | СС      | 6000                               |
| number of stages              |         | 2                                  |
| first stage output / min.     | СС      | 3200                               |
| second stage output / min.    | СС      | 1200                               |
| first stage pressure range    | bar/Mpa | 0 - 200 / 0 - 20                   |
| second stage pressure range   | bar/Mpa | 200 - 500 / 20 - 50                |
| operator type                 |         | electric motor                     |
| engine                        |         | 110 VAC - 1.1 kW - 50<br>Hz - 1 Ph |
| weight, ready for use         | kg      | 47.0                               |
| dimensions (LxWxH)            | mm      | 462 x 339 x 470                    |