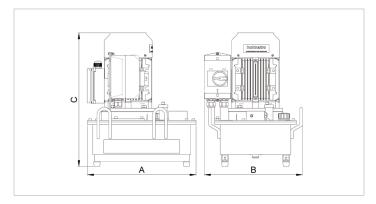

## IPU-M 12 W 06 G | Mobile pump

| Specifications                |     |                               |
|-------------------------------|-----|-------------------------------|
| article number                |     | 101.002.743                   |
| model                         |     | IPU-M 12 W 06 G               |
| max. working pressure         | psi | 7252                          |
| for cutter type               |     | mobile                        |
| short description             |     | Mobile pump                   |
| capacity oil tank (effective) | OZ  | 202.9                         |
| number of stages              |     | 2                             |
| first stage output / min.     | OZ  | 108.2                         |
| second stage output / min.    | OZ  | 40.6                          |
| first stage pressure range    | psi | 0 - 2901                      |
| second stage pressure range   | psi | 2901 - 7252                   |
| operator type                 |     | electric motor                |
| engine                        |     | 110/120 VAC - 60 Hz - 1<br>Ph |
| weight, ready for use         | lb  | 103.6                         |
| dimensions (LxWxH)            | in  | 18.2 x 13.3 x 18.5            |