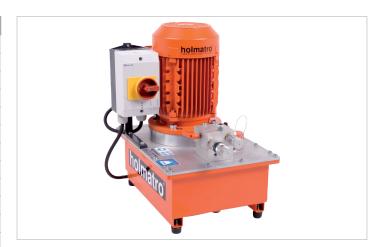

## IPU-M 12 W 06 G | Mobile pump

| Specifications                |     |                               |
|-------------------------------|-----|-------------------------------|
| article number                |     | 101.002.743                   |
| model                         |     | IPU-M 12 W 06 G               |
| max. working pressure         | psi | 7252                          |
| for cutter type               |     | mobile                        |
| short description             |     | Mobile pump                   |
| capacity oil tank (effective) | OZ  | 202.9                         |
| number of stages              |     | 2                             |
| first stage output / min.     | OZ  | 108.2                         |
| second stage output / min.    | OZ  | 40.6                          |
| first stage pressure range    | psi | 0 - 2901                      |
| second stage pressure range   | psi | 2901 - 7252                   |
| operator type                 |     | electric motor                |
| engine                        |     | 110/120 VAC - 60 Hz - 1<br>Ph |
| weight, ready for use         | lb  | 103.6                         |
| dimensions (LxWxH)            | in  | 18.2 x 13.3 x 18.5            |