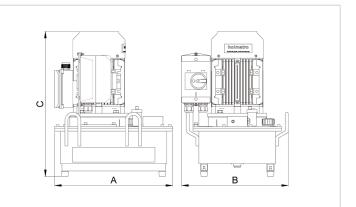

## IPU-M 12 W 06 G | Mobile pump

| Specifications                |         |                               |
|-------------------------------|---------|-------------------------------|
| article number                |         | 101.002.743                   |
| model                         |         | IPU-M 12 W 06 G               |
| max. working pressure         | bar/Mpa | 500 / 50                      |
| for cutter type               |         | mobile                        |
| short description             |         | Mobile pump                   |
| capacity oil tank (effective) | CC      | 6000                          |
| number of stages              |         | 2                             |
| first stage output / min.     | CC      | 3200                          |
| second stage output / min.    | CC      | 1200                          |
| first stage pressure range    | bar/Mpa | 0 - 200 / 0 - 20              |
| second stage pressure range   | bar/Mpa | 200 - 500 / 20 - 50           |
| operator type                 |         | electric motor                |
| engine                        |         | 110/120 VAC - 60 Hz<br>- 1 Ph |
| weight, ready for use         | kg      | 47.0                          |
| dimensions (LxWxH)            | mm      | 462 x 339 x 470               |