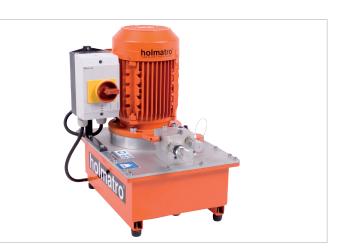

## IPU-M 12 W 06 G | Mobile pump

| Specifications                |         |                               |
|-------------------------------|---------|-------------------------------|
| article number                |         | 101.002.743                   |
| model                         |         | IPU-M 12 W 06 G               |
| max. working pressure         | bar/Mpa | 500 / 50                      |
| for cutter type               |         | mobile                        |
| short description             |         | Mobile pump                   |
| capacity oil tank (effective) | CC      | 6000                          |
| number of stages              |         | 2                             |
| first stage output / min.     | CC      | 3200                          |
| second stage output / min.    | CC      | 1200                          |
| first stage pressure range    | bar/Mpa | 0 - 200 / 0 - 20              |
| second stage pressure range   | bar/Mpa | 200 - 500 / 20 - 50           |
| operator type                 |         | electric motor                |
| engine                        |         | 110/120 VAC - 60 Hz<br>- 1 Ph |
| weight, ready for use         | kg      | 47.0                          |
| dimensions (LxWxH)            | mm      | 462 x 339 x 470               |