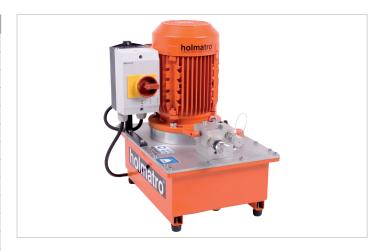

## **Technical specification sheet**

## IPU-M 12 W 06 D | Mobile Pump

| Specifications                |         |                                    |
|-------------------------------|---------|------------------------------------|
| article number                |         | 170.152.039                        |
| model                         |         | IPU-M 12 W 06 D                    |
| max. working pressure         | bar/Mpa | 500 / 50                           |
| for cutter type               |         | mobile                             |
| short description             |         | Mobile Pump                        |
| capacity oil tank (effective) | CC      | 6000                               |
| number of stages              |         | 2                                  |
| first stage output / min.     | CC      | 3200                               |
| second stage output / min.    | CC      | 1200                               |
| first stage pressure range    | bar/Mpa | 0 - 200 / 0 - 20                   |
| second stage pressure range   | bar/Mpa | 200 - 500 / 20 - 50                |
| operator type                 |         | electric motor                     |
| engine                        |         | 230 VAC - 1.5 kW - 50<br>Hz - 1 Ph |
| weight, ready for use         | kg      | 47.0                               |
| dimensions (LxWxH)            | mm      | 462 x 339 x 470                    |