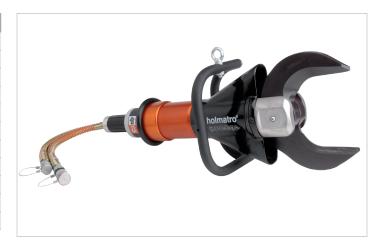

## ICU 40 A 30 | Mobile Cutter

| Specifications                   |     |               |
|----------------------------------|-----|---------------|
| article number                   |     | 170.012.047   |
| model                            |     | ICU 40 A 30   |
| max. working pressure            | psi | 7252          |
| blade type                       |     | 30 standard   |
| cutter type                      |     | mobile        |
| short description                |     | Mobile Cutter |
| max. cutting force               | lbf | 144777        |
| max. cutting opening             | in  | 7.1           |
| required oil content (effective) | OZ  | 5.5           |
| weight, ready for use            | lb  | 42.8          |
| temperature range                | °F  | -4 +176       |