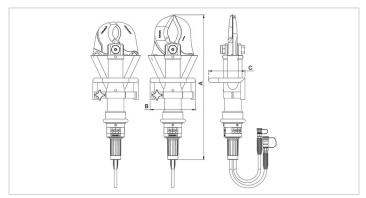

| Technical drawing dimensions |    |      |
|------------------------------|----|------|
| dimension A                  | in | 30.5 |
| dimension B                  | in | 10.6 |
| dimension C                  | in | 8.6  |