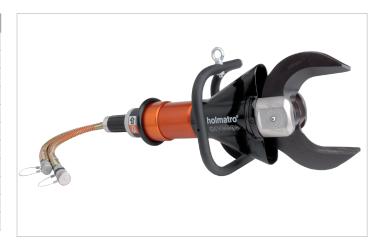

## ICU 40 A 30 | Mobile Cutter

| Specifications                   |         |               |
|----------------------------------|---------|---------------|
| article number                   |         | 170.012.047   |
| model                            |         | ICU 40 A 30   |
| blade type                       |         | 30 standard   |
| cutter type                      |         | mobile        |
| short description                |         | Mobile Cutter |
| max. working pressure            | bar/Mpa | 500 / 50      |
| max. cutting opening             | mm      | 181           |
| max. cutting force               | kN/t    | 644 / 65.7    |
| required oil content (effective) | CC      | 163           |
| weight, ready for use            | kg      | 19.4          |
| temperature range                | °C      | -20 +80       |