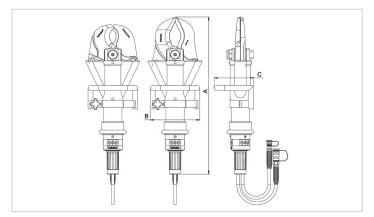

| Technical drawing dimensions |    |     |
|------------------------------|----|-----|
| dimension A                  | mm | 775 |
| dimension B                  | mm | 270 |
| dimension C                  | mm | 218 |