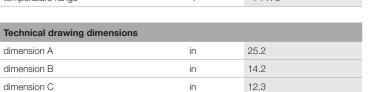

## ICU 20 STH 40 Stationary Cutter - 2 hand controlled

| model I<br>max. working pressure psi 2<br>blade type 4<br>cutter type 2 | 170.012.081<br>ICU 20 STH 40<br>7252<br>40 straight<br>stationary - horizontal<br>assembled blades and two |
|-------------------------------------------------------------------------|------------------------------------------------------------------------------------------------------------|
| max. working pressure psi 2<br>blade type 2<br>cutter type 2            | 7252<br>40 straight<br>stationary - horizontal<br>assembled blades and two                                 |
| blade type 4                                                            | 40 straight<br>stationary - horizontal<br>assembled blades and two                                         |
| cutter type                                                             | stationary - horizontal<br>assembled blades and two                                                        |
| cutter type a                                                           | assembled blades and two                                                                                   |
|                                                                         | hand operation                                                                                             |
|                                                                         | Stationary Cutter - 2 hand<br>controlled                                                                   |
| max. spreading force Ibf                                                | 20682                                                                                                      |
| max. spreading opening in                                               | 12                                                                                                         |
| max. cutting force Ibf                                                  | 59350                                                                                                      |
| max. cutting opening in                                                 | 11.7                                                                                                       |
| required oil content (effective) oz                                     | 2.8                                                                                                        |
| weight, ready for use Ib &                                              | 58.6                                                                                                       |
| temperature range °F -                                                  | -4 +176                                                                                                    |