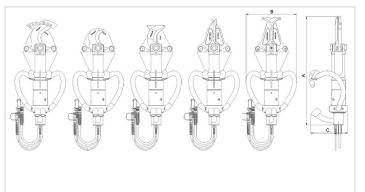

## ICU 20 STH 40 Stationary Cutter - 2 hand controlled

| model I<br>max. working pressure psi 2<br>blade type 4<br>cutter type 2 | 170.012.081<br>ICU 20 STH 40<br>7252<br>40 straight<br>stationary - horizontal<br>assembled blades and two |
|-------------------------------------------------------------------------|------------------------------------------------------------------------------------------------------------|
| max. working pressure psi 2<br>blade type 2<br>cutter type 2            | 7252<br>40 straight<br>stationary - horizontal<br>assembled blades and two                                 |
| blade type 4                                                            | 40 straight<br>stationary - horizontal<br>assembled blades and two                                         |
| cutter type                                                             | stationary - horizontal<br>assembled blades and two                                                        |
| cutter type a                                                           | assembled blades and two                                                                                   |
|                                                                         | hand operation                                                                                             |
|                                                                         | Stationary Cutter - 2 hand<br>controlled                                                                   |
| max. spreading force Ibf                                                | 20682                                                                                                      |
| max. spreading opening in                                               | 12                                                                                                         |
| max. cutting force Ibf                                                  | 59350                                                                                                      |
| max. cutting opening in                                                 | 11.7                                                                                                       |
| required oil content (effective) oz                                     | 2.8                                                                                                        |
| weight, ready for use Ib &                                              | 58.6                                                                                                       |
| temperature range °F -                                                  | -4 +176                                                                                                    |