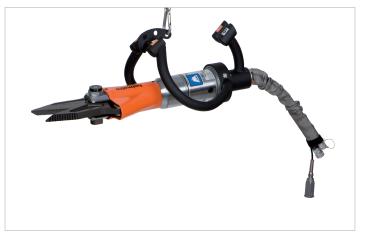

## ICU 20 STH 40 Stationary Cutter - 2 hand controlled

| model I<br>max. working pressure psi 2<br>blade type 4<br>cutter type 2 | 170.012.081<br>ICU 20 STH 40<br>7252<br>40 straight<br>stationary - horizontal<br>assembled blades and two |
|-------------------------------------------------------------------------|------------------------------------------------------------------------------------------------------------|
| max. working pressure psi 2<br>blade type 2<br>cutter type 2            | 7252<br>40 straight<br>stationary - horizontal<br>assembled blades and two                                 |
| blade type 4                                                            | 40 straight<br>stationary - horizontal<br>assembled blades and two                                         |
| cutter type                                                             | stationary - horizontal<br>assembled blades and two                                                        |
| cutter type a                                                           | assembled blades and two                                                                                   |
|                                                                         | hand operation                                                                                             |
|                                                                         | Stationary Cutter - 2 hand<br>controlled                                                                   |
| max. spreading force Ibf                                                | 20682                                                                                                      |
| max. spreading opening in                                               | 12                                                                                                         |
| max. cutting force Ibf                                                  | 59350                                                                                                      |
| max. cutting opening in                                                 | 11.7                                                                                                       |
| required oil content (effective) oz                                     | 2.8                                                                                                        |
| weight, ready for use Ib &                                              | 58.6                                                                                                       |
| temperature range °F -                                                  | -4 +176                                                                                                    |