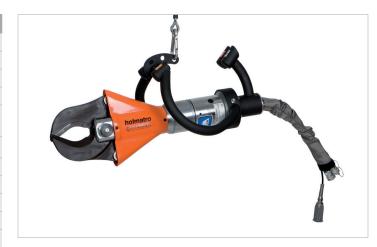

## ICU 20 STH 30 | Stationary Cutter - 2 hand controlled

| Specifications                   |     |                                                                       |
|----------------------------------|-----|-----------------------------------------------------------------------|
| article number                   |     | 170.012.080                                                           |
| model                            |     | ICU 20 STH 30                                                         |
| max. working pressure            | psi | 7252                                                                  |
| blade type                       |     | 30 standard                                                           |
| cutter type                      |     | stationary - horizontal<br>assembled blades and two<br>hand operation |
| short description                |     | Stationary Cutter - 2 hand controlled                                 |
| max. cutting force               | lbf | 55303                                                                 |
| max. cutting opening             | in  | 6.2                                                                   |
| required oil content (effective) | OZ  | 2.8                                                                   |
| weight, ready for use            | lb  | 58.6                                                                  |
| temperature range                | °F  | -4 +176                                                               |