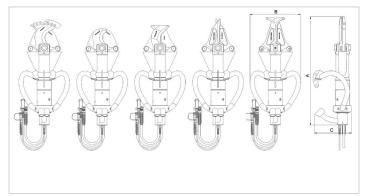

| Technical drawing dimensions |    |      |
|------------------------------|----|------|
| dimension A                  | in | 25.6 |
| dimension B                  | in | 14.2 |
| dimension C                  | in | 12.3 |