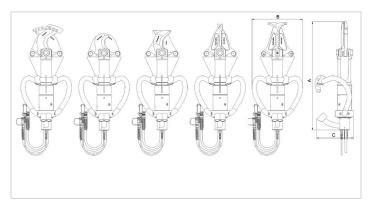

| Technical drawing dimensions |    |      |  |  |
|------------------------------|----|------|--|--|
| dimension A                  | in | 27.2 |  |  |
| dimension B                  | in | 14.2 |  |  |
| dimension C                  | in | 12.3 |  |  |