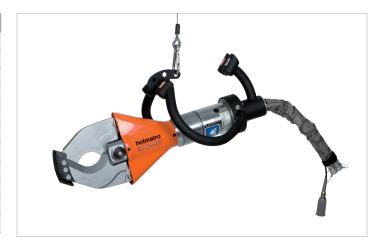

## ICU 20 STH 10 | Stationary Cutter - 2 hand controlled

| Specifications                   |     |                                       |
|----------------------------------|-----|---------------------------------------|
| article number                   |     | 170.012.078                           |
| model                            |     | ICU 20 STH 10                         |
| max. working pressure            | psi | 7252                                  |
| blade type                       |     | 10 cable                              |
| cutter type                      |     | stationary                            |
| short description                |     | Stationary Cutter - 2 hand controlled |
| max. cutting force               | lbf | 54404                                 |
| max. cutting opening             | in  | 4.5                                   |
| required oil content (effective) | OZ  | 2.8                                   |
| weight, ready for use            | lb  | 62.8                                  |
| temperature range                | °F  | -4 +176                               |