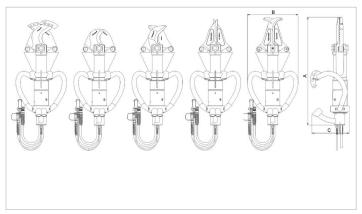

| Technical drawing dimensions |    |     |
|------------------------------|----|-----|
| dimension A                  | mm | 692 |
| dimension B                  | mm | 361 |
| dimension C                  | mm | 312 |