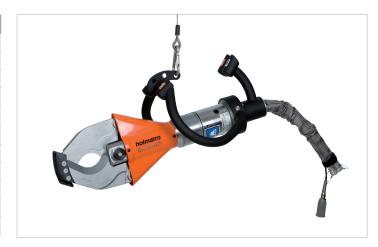

## ICU 20 STH 10 | Stationary Cutter - 2 hand controlled

| Specifications                   |         |                                       |
|----------------------------------|---------|---------------------------------------|
| article number                   |         | 170.012.078                           |
| model                            |         | ICU 20 STH 10                         |
| blade type                       |         | 10 cable                              |
| cutter type                      |         | stationary                            |
| short description                |         | Stationary Cutter - 2 hand controlled |
| max. working pressure            | bar/Mpa | 500 / 50                              |
| max. cutting opening             | mm      | 115                                   |
| max. cutting force               | kN/t    | 242 / 24.7                            |
| required oil content (effective) | CC      | 84                                    |
| weight, ready for use            | kg      | 28.5                                  |
| temperature range                | °C      | -20 +80                               |