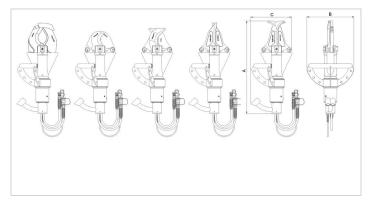

| Technical drawing dimensions |    |      |
|------------------------------|----|------|
| dimension A                  | in | 25.2 |
| dimension B                  | in | 14.2 |
| dimension C                  | in | 12.3 |