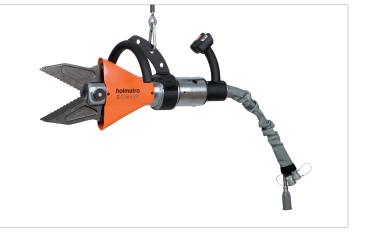

## **ICU 20 \$ 40** Stationary Cutter - 1 hand controlled

| Specifications                   |     |                                       |
|----------------------------------|-----|---------------------------------------|
| article number                   |     | 170.012.060                           |
| model                            |     | ICU 20 S 40                           |
| max. working pressure            | psi | 7252                                  |
| blade type                       |     | 40 straight                           |
| cutter type                      |     | stationary                            |
| short description                |     | Stationary Cutter - 1 hand controlled |
| max. spreading force             | lbf | 20682                                 |
| max. spreading opening           | in  | 12                                    |
| max. cutting force               | lbf | 59350                                 |
| max. cutting opening             | in  | 11.7                                  |
| required oil content (effective) | OZ  | 2.8                                   |
| weight, ready for use            | lb  | 58.6                                  |
| temperature range                | °F  | -4 +176                               |