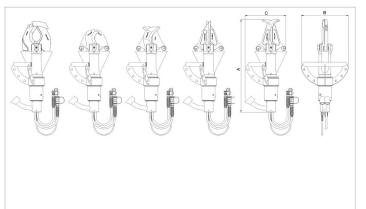

| Technical drawing dimensions |    |     |
|------------------------------|----|-----|
| dimension A                  | mm | 639 |
| dimension B                  | mm | 361 |
| dimension C                  | mm | 312 |
|                              |    |     |