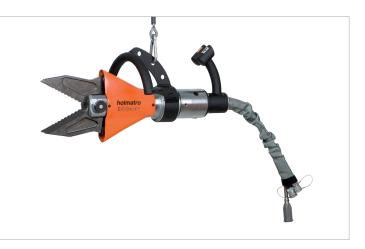

## **ICU 20 S 40** Stationary Cutter - 1 hand controlled

| Specifications                   |         |                                          |
|----------------------------------|---------|------------------------------------------|
| article number                   |         | 170.012.060                              |
| model                            |         | ICU 20 S 40                              |
| blade type                       |         | 40 straight                              |
| cutter type                      |         | stationary                               |
| short description                |         | Stationary Cutter - 1<br>hand controlled |
| max. working pressure            | bar/Mpa | 500 / 50                                 |
| max. spreading opening           | mm      | 305                                      |
| max. cutting opening             | mm      | 296                                      |
| max. spreading force             | kN/t    | 92 / 9.4                                 |
| max. cutting force               | kN/t    | 264 / 26.9                               |
| required oil content (effective) | CC      | 84                                       |
| weight, ready for use            | kg      | 26.6                                     |
| temperature range                | °C      | -20 +80                                  |
|                                  |         |                                          |