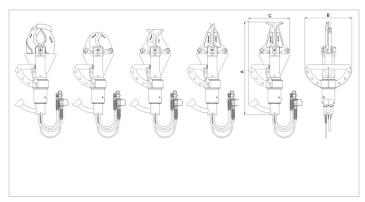

| Technical drawing dimensions |    |      |
|------------------------------|----|------|
| dimension A                  | in | 25.6 |
| dimension B                  | in | 14.2 |
| dimension C                  | in | 12.3 |