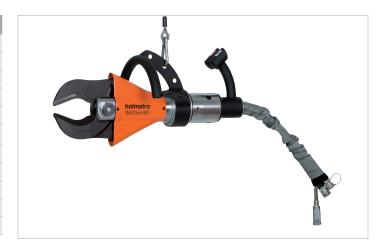

## ICU 20 \$ 30 | Stationary Cutter - 1 hand controlled

| Specifications                   |     |                                       |
|----------------------------------|-----|---------------------------------------|
| article number                   |     | 170.012.059                           |
| model                            |     | ICU 20 S 30                           |
| max. working pressure            | psi | 7252                                  |
| blade type                       |     | 30 standard                           |
| cutter type                      |     | stationary                            |
| short description                |     | Stationary Cutter - 1 hand controlled |
| max. cutting force               | lbf | 55303                                 |
| max. cutting opening             | in  | 6.2                                   |
| required oil content (effective) | OZ  | 2.8                                   |
| weight, ready for use            | lb  | 58.6                                  |
| temperature range                | °F  | -4 +176                               |