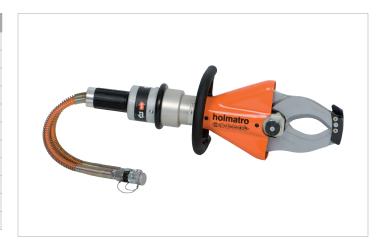

## ICU 05 A 10 | Mobile Cutter

| Specifications                   |     |               |
|----------------------------------|-----|---------------|
| article number                   |     | 170.012.099   |
| model                            |     | ICU 05 A 10   |
| max. working pressure            | psi | 7252          |
| blade type                       |     | 10 cable      |
| cutter type                      |     | mobile        |
| short description                |     | Mobile Cutter |
| max. cutting force               | lbf | 23380         |
| max. cutting opening             | in  | 3.7           |
| required oil content (effective) | OZ  | 1.3           |
| weight, ready for use            | lb  | 22.7          |
| temperature range                | °F  | -4 +176       |