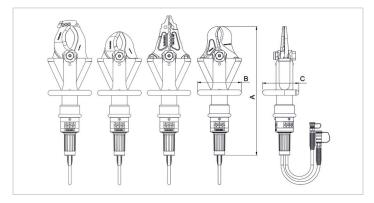

| Technical drawing dimensions |    |      |
|------------------------------|----|------|
| dimension A                  | in | 24.8 |
| dimension B                  | in | 8.1  |
| dimension C                  | in | 6.7  |