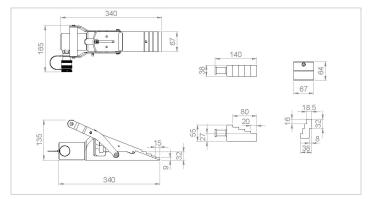

## HVLW 16 \$ 2 | Vertical Lifting Wedge

| Specifications                   |     |                        |
|----------------------------------|-----|------------------------|
| article number                   |     | 100.112.104            |
| model                            |     | HVLW 16 S 2            |
| max. working pressure            | psi | 10443                  |
| short description                |     | Vertical Lifting Wedge |
| max. spreading force             | lbf | 35205                  |
| tonnage                          | lb  | 35274.0                |
| min. insertion space             | in  | 0.4                    |
| lifting stroke                   | in  | 0.8                    |
| required oil content (effective) | OZ  | 2.5                    |
| return type                      |     | spring                 |
| weight, ready for use            | lb  | 19.4                   |