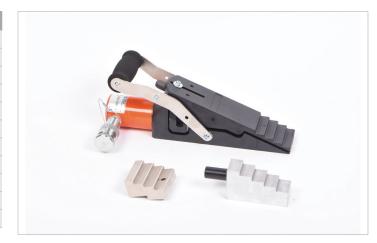

## HVLW 16 \$ 2 | Vertical Lifting Wedge

| Specifications                   |     |                        |
|----------------------------------|-----|------------------------|
| article number                   |     | 100.112.104            |
| model                            |     | HVLW 16 S 2            |
| max. working pressure            | psi | 10443                  |
| short description                |     | Vertical Lifting Wedge |
| max. spreading force             | lbf | 35205                  |
| tonnage                          | lb  | 35274.0                |
| min. insertion space             | in  | 0.4                    |
| lifting stroke                   | in  | 0.8                    |
| required oil content (effective) | OZ  | 2.5                    |
| return type                      |     | spring                 |
| weight, ready for use            | lb  | 19.4                   |

## Standard supplied with

- Safety blockStep block
- Grease pistol
- Grease cartridge Molycote®
- Plastic carrying / storage box