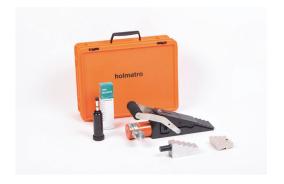

## Standard supplied with

- Safety blockStep block
- Grease pistol
- Grease cartridge Molycote®
- Plastic carrying / storage box