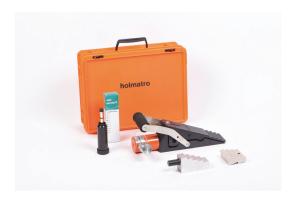

## Standard supplied with

- Safety blockStep blockGrease pistol
- Grease cartridge Molycote®
- Plastic carrying / storage box