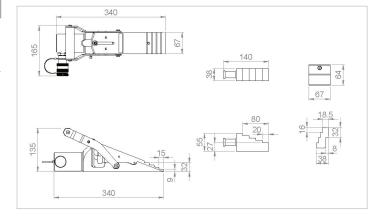

## HVLW 16 \$ 2 | Vertical Lifting Wedge

| Specifications                   |         |                        |
|----------------------------------|---------|------------------------|
| article number                   |         | 100.112.104            |
| model                            |         | HVLW 16 S 2            |
| short description                |         | Vertical Lifting Wedge |
| max. working pressure            | bar/Mpa | 720 / 72               |
| tonnage                          | t       | 16                     |
| min. insertion space             | mm      | 9                      |
| lifting stroke                   | mm      | 20                     |
| max. spreading force             | kN/t    | 156.6 / 16             |
| required oil content (effective) | CC      | 75                     |
| return type                      |         | spring                 |
| weight, ready for use            | kg      | 8.8                    |