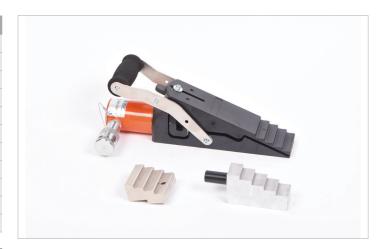

## HVLW 16 \$ 2 | Vertical Lifting Wedge

| Specifications                   |         |                        |
|----------------------------------|---------|------------------------|
| article number                   |         | 100.112.104            |
| model                            |         | HVLW 16 S 2            |
| short description                |         | Vertical Lifting Wedge |
| max. working pressure            | bar/Mpa | 720 / 72               |
| tonnage                          | t       | 16                     |
| min. insertion space             | mm      | 9                      |
| lifting stroke                   | mm      | 20                     |
| max. spreading force             | kN/t    | 156.6 / 16             |
| required oil content (effective) | CC      | 75                     |
| return type                      |         | spring                 |
| weight, ready for use            | kg      | 8.8                    |

## Standard supplied with

- Safety blockStep blockGrease pistol
- Grease cartridge Molycote®
- Plastic carrying / storage box