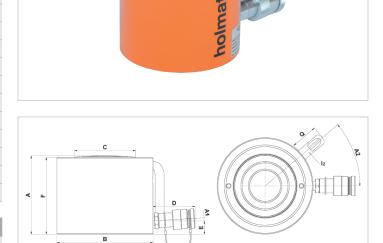

## **HSC 50 S 5** | Short Stroke Cylinder

| Specifications                   |         |                       |
|----------------------------------|---------|-----------------------|
| article number                   |         | 100.112.303           |
| short description                |         | Short Stroke Cylinder |
| model                            |         | HSC 50 S 5            |
| max. working pressure            | psi     | 10443                 |
| tonnage                          | lb      | 110231.0              |
| stroke                           | in      | 2                     |
| closed height                    | in      | 4.6                   |
| capacity                         | lbf     | 114742                |
| effective pressure area          | sq. in. | 11                    |
| required oil content (effective) | OZ      | 12                    |
| connection                       |         | A 118                 |
| cylinder type                    |         | short stroke          |
| acting type                      |         | single                |
| return type                      |         | spring                |
| material                         |         | steel                 |
| weight, ready for use            | lb      | 21.4                  |
| ASME                             |         | B30.1                 |

| Technical drawing dimensions |    |     |
|------------------------------|----|-----|
| dimension A                  | in | 4.6 |
| dimension B                  | in | 5   |
| dimension C                  | in | 3   |
| dimension D                  | in | 3   |
| dimension E                  | in | 0.7 |
| dimension F                  | in | 4.6 |