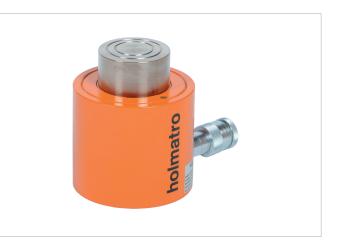

## **Technical specification sheet**

| Specifications                   |                 |                       |
|----------------------------------|-----------------|-----------------------|
| article number                   |                 | 100.112.303           |
| short description                |                 | Short Stroke Cylinder |
| model                            |                 | HSC 50 S 5            |
| max. working pressure            | bar/Mpa         | 720 / 72              |
| tonnage                          | t               | 50                    |
| stroke                           | mm              | 50                    |
| closed height                    | mm              | 117                   |
| capacity                         | kN/t            | 510.4 / 52            |
| effective pressure area          | Cm <sup>2</sup> | 70.9                  |
| required oil content (effective) | CC              | 354                   |
| connection                       |                 | A 118                 |
| cylinder type                    |                 | short stroke          |
| acting type                      |                 | single                |
| return type                      |                 | spring                |
| material                         |                 | steel                 |
| weight, ready for use            | kg              | 9.7                   |
| ASME                             |                 | B30.1                 |

## Standard supplied with

- Dirt scraper ring
  Protects against pollution
  Increases the life span
- Superior seal for an excellent static and dynamic sealing • Splined plunger, no saddle needed
- High flow female coupler A118