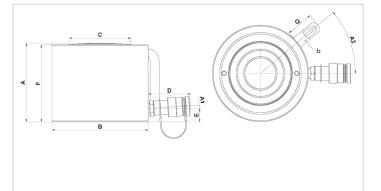

| Technical drawing dimensions |    |     |
|------------------------------|----|-----|
| dimension A                  | mm | 117 |
| dimension B                  | mm | 128 |
| dimension C                  | mm | 75  |
| dimension D                  | mm | 76  |
| dimension E                  | mm | 19  |
| dimension F                  | mm | 116 |