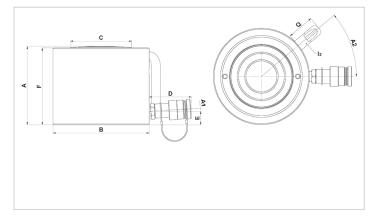

| Technical drawing dimensions |    |     |
|------------------------------|----|-----|
| dimension A                  | mm | 106 |
| dimension B                  | mm | 104 |
| dimension C                  | mm | 62  |
| dimension D                  | mm | 76  |
| dimension E                  | mm | 19  |
| dimension F                  | mm | 104 |