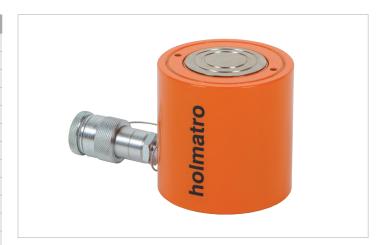

## **HSC 30 S 5** | Short Stroke Cylinder

| Specifications                   |                 |                       |
|----------------------------------|-----------------|-----------------------|
| article number                   |                 | 100.112.302           |
| short description                |                 | Short Stroke Cylinder |
| model                            |                 | HSC 30 S 5            |
| max. working pressure            | bar/Mpa         | 720 / 72              |
| tonnage                          | t               | 30                    |
| stroke                           | mm              | 50                    |
| closed height                    | mm              | 106                   |
| capacity                         | kN/t            | 318.1 / 32.4          |
| effective pressure area          | cm <sup>2</sup> | 44.2                  |
| required oil content (effective) | CC              | 221                   |
| connection                       |                 | A 118                 |
| cylinder type                    |                 | short stroke          |
| acting type                      |                 | single                |
| return type                      |                 | spring                |
| material                         |                 | steel                 |
| weight, ready for use            | kg              | 6.1                   |
| ASME                             |                 | B30.1                 |