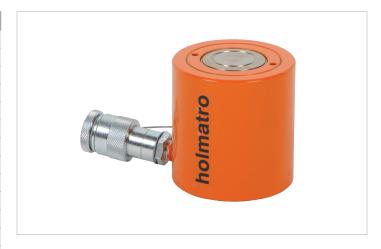

## **HSC 20 S 5** | Short Stroke Cylinder

| Specifications                   |         |                       |
|----------------------------------|---------|-----------------------|
| article number                   |         | 100.112.301           |
| short description                |         | Short Stroke Cylinder |
| model                            |         | HSC 20 S 5            |
| max. working pressure            | psi     | 10443                 |
| tonnage                          | lb      | 44092.0               |
| stroke                           | in      | 2                     |
| closed height                    | in      | 4.1                   |
| capacity                         | lbf     | 45771                 |
| effective pressure area          | sq. in. | 4.4                   |
| required oil content (effective) | OZ      | 4.8                   |
| connection                       |         | A 118                 |
| cylinder type                    |         | short stroke          |
| acting type                      |         | single                |
| return type                      |         | spring                |
| material                         |         | steel                 |
| weight, ready for use            | lb      | 12.1                  |
| ASME                             |         | B30.1                 |