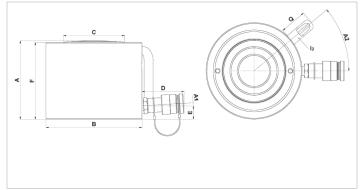

| Technical drawing dimensions |    |     |
|------------------------------|----|-----|
| dimension A                  | in | 4.1 |
| dimension B                  | in | 3.9 |
| dimension C                  | in | 2   |
| dimension D                  | in | 3   |
| dimension E                  | in | 0.6 |
| dimension F                  | in | 4   |
| angle A1                     | 0  | 5   |