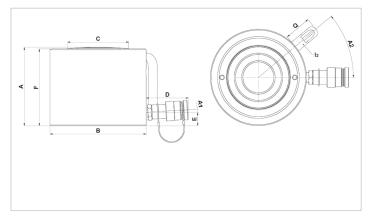

| Technical drawing dimensions |    |     |  |
|------------------------------|----|-----|--|
| dimension A                  | mm | 103 |  |
| dimension B                  | mm | 98  |  |
| dimension C                  | mm | 50  |  |
| dimension D                  | mm | 77  |  |
| dimension E                  | mm | 15  |  |
| dimension F                  | mm | 102 |  |
| angle A1                     | 0  | 5   |  |