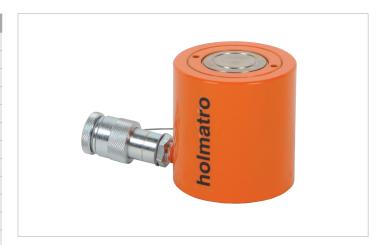

## **HSC 20 S 5** | Short Stroke Cylinder

| Specifications                   |                 |                       |
|----------------------------------|-----------------|-----------------------|
| article number                   |                 | 100.112.301           |
| short description                |                 | Short Stroke Cylinder |
| model                            |                 | HSC 20 S 5            |
| max. working pressure            | bar/Mpa         | 720 / 72              |
| tonnage                          | t               | 20                    |
| stroke                           | mm              | 50                    |
| closed height                    | mm              | 103                   |
| capacity                         | kN/t            | 203.6 / 20.8          |
| effective pressure area          | cm <sup>2</sup> | 28.3                  |
| required oil content (effective) | CC              | 141.4                 |
| connection                       |                 | A 118                 |
| cylinder type                    |                 | short stroke          |
| acting type                      |                 | single                |
| return type                      |                 | spring                |
| material                         |                 | steel                 |
| weight, ready for use            | kg              | 5.5                   |
| ASME                             |                 | B30.1                 |