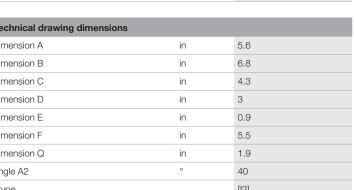

| Technical drawing dimensions |    |      |
|------------------------------|----|------|
| dimension A                  | in | 5.6  |
| dimension B                  | in | 6.8  |
| dimension C                  | in | 4.3  |
| dimension D                  | in | 3    |
| dimension E                  | in | 0.9  |
| dimension F                  | in | 5.5  |
| dimension Q                  | in | 1.9  |
| angle A2                     | ٥  | 40   |
| I type                       |    | [12] |