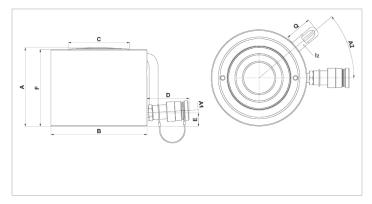

| Technical drawing dimensions |    |      |
|------------------------------|----|------|
| dimension A                  | in | 5.6  |
| dimension B                  | in | 6.8  |
| dimension C                  | in | 4.3  |
| dimension D                  | in | 3    |
| dimension E                  | in | 0.9  |
| dimension F                  | in | 5.5  |
| dimension Q                  | in | 1.9  |
| angle A2                     | ٥  | 40   |
| I type                       |    | [12] |