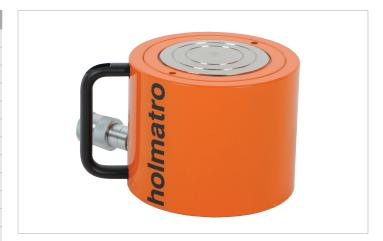

## **HSC 100 S 5** | Short Stroke Cylinder

| Specifications                   |         |                       |
|----------------------------------|---------|-----------------------|
| article number                   |         | 100.112.304           |
| short description                |         | Short Stroke Cylinder |
| model                            |         | HSC 100 S 5           |
| max. working pressure            | psi     | 10443                 |
| tonnage                          | lb      | 220462.0              |
| stroke                           | in      | 2                     |
| closed height                    | in      | 5.6                   |
| capacity                         | lbf     | 231688                |
| effective pressure area          | sq. in. | 22.2                  |
| required oil content (effective) | OZ      | 24.2                  |
| connection                       |         | A 118                 |
| cylinder type                    |         | short stroke          |
| acting type                      |         | single                |
| return type                      |         | spring                |
| material                         |         | steel                 |
| weight, ready for use            | lb      | 48.9                  |
| ASME                             |         | B30.1                 |