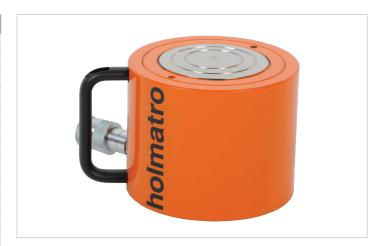

## **HSC 100 S 5** | Short Stroke Cylinder

| Specifications                   |                 |                       |
|----------------------------------|-----------------|-----------------------|
| article number                   |                 | 100.112.304           |
| short description                |                 | Short Stroke Cylinder |
| model                            |                 | HSC 100 S 5           |
| max. working pressure            | bar/Mpa         | 720 / 72              |
| tonnage                          | t               | 100                   |
| stroke                           | mm              | 50                    |
| closed height                    | mm              | 141                   |
| capacity                         | kN/t            | 1030.6 / 105.1        |
| effective pressure area          | cm <sup>2</sup> | 143.1                 |
| required oil content (effective) | CC              | 716                   |
| connection                       |                 | A 118                 |
| cylinder type                    |                 | short stroke          |
| acting type                      |                 | single                |
| return type                      |                 | spring                |
| material                         |                 | steel                 |
| weight, ready for use            | kg              | 22.2                  |
| ASME                             |                 | B30.1                 |