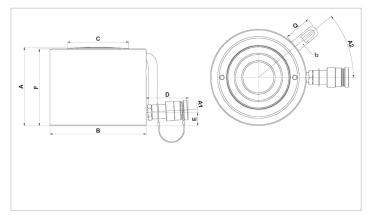

| dimension A         mm           dimension B         mm           dimension C         mm           dimension D         mm           dimension E         mm           dimension F         mm | 141<br>173<br>110<br>76 |
|---------------------------------------------------------------------------------------------------------------------------------------------------------------------------------------------|-------------------------|
| dimension C mm dimension D mm dimension E mm                                                                                                                                                | 110                     |
| dimension D mm dimension E mm                                                                                                                                                               |                         |
| dimension E mm                                                                                                                                                                              | 76                      |
|                                                                                                                                                                                             |                         |
| dimension F mm                                                                                                                                                                              | 24                      |
|                                                                                                                                                                                             | 139                     |
| dimension Q mm                                                                                                                                                                              | 49                      |
| angle A2 °                                                                                                                                                                                  | 40                      |
| I type                                                                                                                                                                                      | [12]                    |