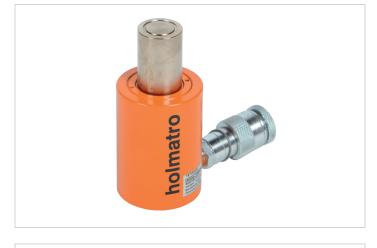

## **HSC 10 S 5** | Short Stroke Cylinder

| Specifications                   |         |                       |
|----------------------------------|---------|-----------------------|
| article number                   |         | 100.112.300           |
| short description                |         | Short Stroke Cylinder |
| model                            |         | HSC 10 S 5            |
| max. working pressure            | psi     | 10443                 |
| tonnage                          | lb      | 22046.0               |
| stroke                           | in      | 2                     |
| closed height                    | in      | 3.9                   |
| capacity                         | lbf     | 22436                 |
| effective pressure area          | sq. in. | 2.2                   |
| required oil content (effective) | OZ      | 2.3                   |
| connection                       |         | A 118                 |
| cylinder type                    |         | short stroke          |
| acting type                      |         | single                |
| return type                      |         | spring                |
| material                         |         | steel                 |
| weight, ready for use            | lb      | 6.4                   |
| ASME                             |         | B30.1                 |