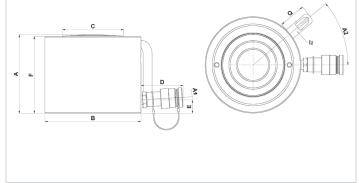

| Technical drawing dimensions |    |     |
|------------------------------|----|-----|
| dimension A                  | in | 3.9 |
| dimension B                  | in | 2.8 |
| dimension C                  | in | 1.4 |
| dimension D                  | in | 3   |
| dimension E                  | in | 0.6 |
| dimension F                  | in | 3.9 |
| angle A1                     | 0  | 5   |