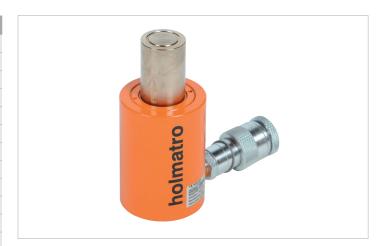

## **HSC 10 S 5** | Short Stroke Cylinder

| Specifications                   |                 |                       |
|----------------------------------|-----------------|-----------------------|
| article number                   |                 | 100.112.300           |
| short description                |                 | Short Stroke Cylinder |
| model                            |                 | HSC 10 S 5            |
| max. working pressure            | bar/Mpa         | 720 / 72              |
| tonnage                          | t               | 10                    |
| stroke                           | mm              | 50                    |
| closed height                    | mm              | 100                   |
| capacity                         | kN/t            | 99.8 / 10.2           |
| effective pressure area          | cm <sup>2</sup> | 13.9                  |
| required oil content (effective) | CC              | 69.3                  |
| connection                       |                 | A 118                 |
| cylinder type                    |                 | short stroke          |
| acting type                      |                 | single                |
| return type                      |                 | spring                |
| material                         |                 | steel                 |
| weight, ready for use            | kg              | 2.9                   |
| ASME                             |                 | B30.1                 |