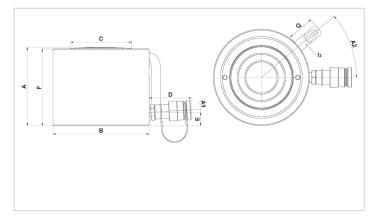

| Technical drawing dimensions |    |     |  |
|------------------------------|----|-----|--|
| dimension A                  | mm | 100 |  |
| dimension B                  | mm | 70  |  |
| dimension C                  | mm | 36  |  |
| dimension D                  | mm | 77  |  |
| dimension E                  | mm | 15  |  |
| dimension F                  | mm | 99  |  |
| angle A1                     | Ö  | 5   |  |