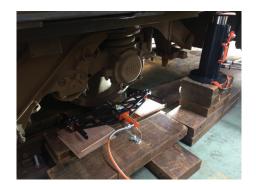

## HRH 5 \$ 17.5 Railhook

| Specifications                   |         |              |
|----------------------------------|---------|--------------|
| article number                   |         | 101.002.744  |
| short description                |         | Railhook     |
| model                            |         | HRH 5 S 17.5 |
| max. working pressure            | psi     | 10443        |
| tonnage                          | lb      | 11023.0      |
| stroke                           | in      | 6.9          |
| capacity                         | lbf     | 11240        |
| effective pressure area          | sq. in. | 1.1          |
| required oil content (effective) | OZ      | 5.4          |
| weight, ready for use            | lb      | 44.1         |