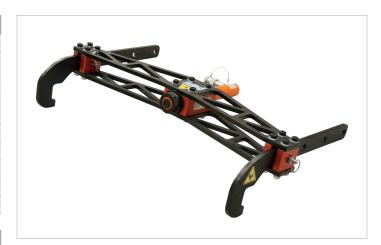

## HRH 5 \$ 17.5 Railhook

| Specifications                   |         |              |
|----------------------------------|---------|--------------|
| article number                   |         | 101.002.744  |
| short description                |         | Railhook     |
| model                            |         | HRH 5 S 17.5 |
| max. working pressure            | psi     | 10443        |
| tonnage                          | lb      | 11023.0      |
| stroke                           | in      | 6.9          |
| capacity                         | lbf     | 11240        |
| effective pressure area          | sq. in. | 1.1          |
| required oil content (effective) | OZ      | 5.4          |
| weight, ready for use            | lb      | 44.1         |

## Standard supplied with

• Multi Purpose cylinder HGC 5 S 17.5