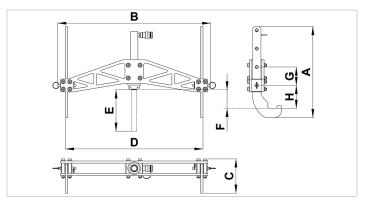

| Technical drawing dimensions |    |      |
|------------------------------|----|------|
| dimension A                  | in | 16.5 |
| dimension B                  | in | 32.8 |
| dimension C                  | in | 7.3  |
| dimension D                  | in | 29.5 |
| dimension E                  | in | 6.9  |
| dimension F                  | in | 4    |
| dimension H                  | in | 4.9  |