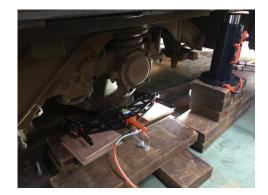

## HRH 5 \$ 17.5 Railhook

| Specifications                   |                 |              |  |
|----------------------------------|-----------------|--------------|--|
| article number                   |                 | 101.002.744  |  |
| short description                |                 | Railhook     |  |
| model                            |                 | HRH 5 S 17.5 |  |
| max. working pressure            | bar/Mpa         | 720 / 72     |  |
| tonnage                          | t               | 5            |  |
| stroke                           | mm              | 175          |  |
| capacity                         | kN/t            | 50 / 5.1     |  |
| effective pressure area          | cm <sup>2</sup> | 7.1          |  |
| required oil content (effective) | CC              | 159          |  |
| weight, ready for use            | kg              | 20.0         |  |