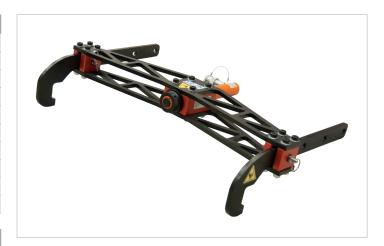

## HRH 5 \$ 17.5 Railhook

| Specifications                   |                 |              |  |
|----------------------------------|-----------------|--------------|--|
| article number                   |                 | 101.002.744  |  |
| short description                |                 | Railhook     |  |
| model                            |                 | HRH 5 S 17.5 |  |
| max. working pressure            | bar/Mpa         | 720 / 72     |  |
| tonnage                          | t               | 5            |  |
| stroke                           | mm              | 175          |  |
| capacity                         | kN/t            | 50 / 5.1     |  |
| effective pressure area          | cm <sup>2</sup> | 7.1          |  |
| required oil content (effective) | CC              | 159          |  |
| weight, ready for use            | kg              | 20.0         |  |

## Standard supplied with

• Multi Purpose cylinder HGC 5 S 17.5