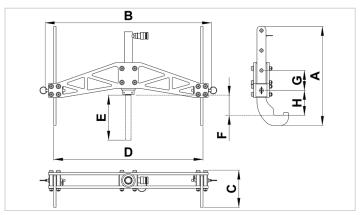

| Technical drawing dimensions |    |     |
|------------------------------|----|-----|
| dimension A                  | mm | 420 |
| dimension B                  | mm | 832 |
| dimension C                  | mm | 186 |
| dimension D                  | mm | 748 |
| dimension E                  | mm | 175 |
| dimension F                  | mm | 101 |
| dimension H                  | mm | 125 |