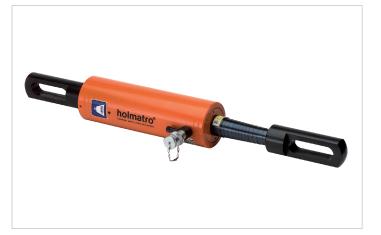

# HPJ 60 S 15 | Pulling Cylinder

| Specifications                   |                 |                  |  |
|----------------------------------|-----------------|------------------|--|
| article number                   |                 | 100.131.021      |  |
| short description                |                 | Pulling Cylinder |  |
| model                            |                 | HPJ 60 S 15      |  |
| max. working pressure            | bar/Mpa         | 720 / 72         |  |
| tonnage                          | t               | 60               |  |
| stroke                           | mm              | 150              |  |
| capacity                         | kN/t            | 610.4 / 62.2     |  |
| effective pressure area          | Cm <sup>2</sup> | 84.8             |  |
| required oil content (effective) | CC              | 1272             |  |
| connection                       |                 | A 118            |  |
| cylinder type                    |                 | pulling          |  |
| acting type                      |                 | single           |  |
| return type                      |                 | spring           |  |
| material                         |                 | steel            |  |
| weight, ready for use            | kg              | 45.0             |  |