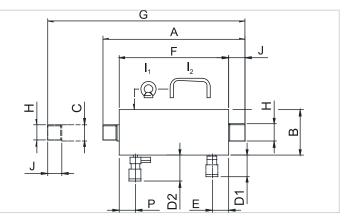

| Technical drawing dimensions |            |         |
|------------------------------|------------|---------|
| dimension A                  | mm         | 530     |
| dimension B                  | mm         | 157     |
| dimension C                  | mm         | 60      |
| dimension D2                 | mm         | 85      |
| dimension F                  | mm         | 400     |
| dimension G                  | mm         | 680     |
| dimension H                  | threadsize | M54x1.5 |
| dimension J                  | mm         | 60      |
| dimension P                  | mm         | 52      |