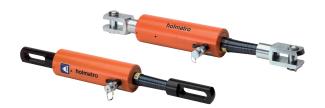

## Standard supplied with

• High flow female coupler A118, with pressure relief valve A418

| Required Accessories                 |             |
|--------------------------------------|-------------|
| Protection Spring HPJ 60 S 15        | 100.581.161 |
| Pulling Eye HPJ 60 S 15 - 2 Required | 100.181.052 |