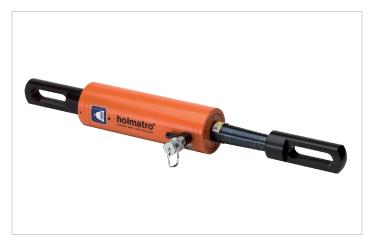

## HPJ 11 \$ 15 | Pulling Cylinder

| Specifications                   |         |                  |
|----------------------------------|---------|------------------|
| article number                   |         | 100.131.001      |
| short description                |         | Pulling Cylinder |
| model                            |         | HPJ 11 S 15      |
| max. working pressure            | psi     | 10443            |
| tonnage                          | lb      | 24251.0          |
| stroke                           | in      | 5.9              |
| capacity                         | lbf     | 25403            |
| effective pressure area          | sq. in. | 2.4              |
| required oil content (effective) | OZ      | 8                |
| connection                       |         | A 118            |
| cylinder type                    |         | pulling          |
| acting type                      |         | single           |
| return type                      |         | spring           |
| material                         |         | steel            |
| weight, ready for use            | lb      | 25.4             |