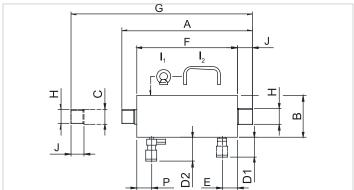

| Technical drawing dimensions |            |         |
|------------------------------|------------|---------|
| dimension A                  | in         | 12.6    |
| dimension B                  | in         | 3.6     |
| dimension C                  | in         | 1.6     |
| dimension D2                 | in         | 3.3     |
| dimension F                  | in         | 9.8     |
| dimension G                  | in         | 18.5    |
| dimension H                  | threadsize | M38x1.5 |
| dimension J                  | in         | 1.2     |
| dimension P                  | in         | 1.5     |