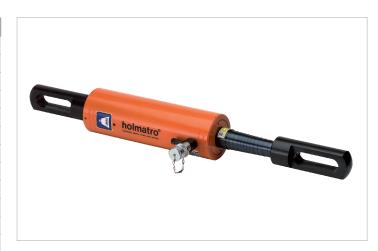

## HPJ 11 \$ 15 | Pulling Cylinder

| Specifications                   |                 |                  |
|----------------------------------|-----------------|------------------|
| article number                   |                 | 100.131.001      |
| short description                |                 | Pulling Cylinder |
| model                            |                 | HPJ 11 S 15      |
| max. working pressure            | bar/Mpa         | 720 / 72         |
| tonnage                          | t               | 11               |
| stroke                           | mm              | 150              |
| capacity                         | kN/t            | 113 / 11.5       |
| effective pressure area          | cm <sup>2</sup> | 15.7             |
| required oil content (effective) | CC              | 236              |
| connection                       |                 | A 118            |
| cylinder type                    |                 | pulling          |
| acting type                      |                 | single           |
| return type                      |                 | spring           |
| material                         |                 | steel            |
| weight, ready for use            | kg              | 11.5             |