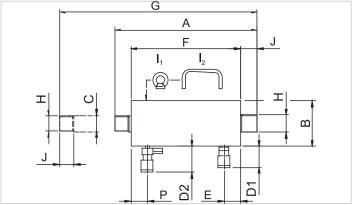

| Technical drawing dimensions |            |         |
|------------------------------|------------|---------|
| dimension A                  | mm         | 320     |
| dimension B                  | mm         | 92      |
| dimension C                  | mm         | 40      |
| dimension D2                 | mm         | 85      |
| dimension F                  | mm         | 250     |
| dimension G                  | mm         | 470     |
| dimension H                  | threadsize | M38x1.5 |
| dimension J                  | mm         | 30      |
| dimension P                  | mm         | 38      |