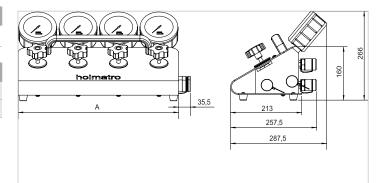

|    | HMS 6 C                       |  |
| short description      |    | FlowPanel Control<br>Manifold |  |
| number of outlet ports |    | 6                             |  |
| couplers               |    | yes                           |  |
| pressure gauge         |    | yes                           |  |
| acting type            |    | single                        |  |
| weight, ready for use  | kg | 26.6                          |  |

#### Technical drawing dimensions

dimension A

### Standard supplied with

Couplers

Gauges

| Accessories                             |             |  |
|-----------------------------------------|-------------|--|
| Assembly Set Flowpanel HMD On Vari Pump | 100.182.112 |  |
| Assembly Set Flowpanel HMS On Vari Pump | 100.182.111 |  |

mm

722







#### holmatro.com

© Holmatro 2023-12-22

While the greatest care has been devoted to the content, it is possible that the information in this printed matter is incorrect or incomplete. Holmatro B.V. and its affiliated companies (hereafter: Holmatro) cannot be held liable in any way for the consequences of activities undertaken on the basis of this printed matter. Values can vary within the manufacturer measurements. If you have any doubts about the correctness or completeness of the information, you shall contact Holmatro (T +31 (0)162-751480). Nothing from this printed matter can be copied and/or made public in any way without the explicit authorisation of Holmatro.