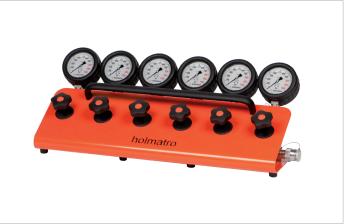

# HMS 6 C | FlowPanel Control Manifold

| Specifications         |    |                               |  |
|------------------------|----|-------------------------------|--|
| article number         |    | 100.172.054                   |  |
| model                  |    | HMS 6 C                       |  |
| short description      |    | FlowPanel Control<br>Manifold |  |
| number of outlet ports |    | 6                             |  |
| couplers               |    | yes                           |  |
| pressure gauge         |    | yes                           |  |
| acting type            |    | single                        |  |
| weight, ready for use  | kg | 26.6                          |  |

### Standard supplied with

Couplers

Gauges

| Accessories                             |             |  |
|-----------------------------------------|-------------|--|
| Assembly Set Flowpanel HMD On Vari Pump | 100.182.112 |  |
| Assembly Set Flowpanel HMS On Vari Pump | 100.182.111 |  |