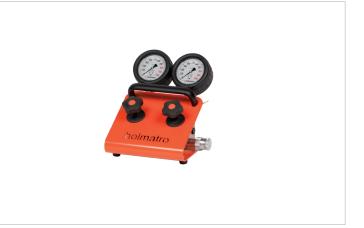

# HMS 2 FlowPanel Control Manifold

| Specifications         |    |                               |
|------------------------|----|-------------------------------|
| article number         |    | 100.172.050                   |
| model                  |    | HMS 2                         |
| short description      |    | FlowPanel Control<br>Manifold |
| number of outlet ports |    | 2                             |
| couplers               |    | yes                           |
| pressure gauge         |    | yes                           |
| acting type            |    | single                        |
| weight, ready for use  | kg | 9.0                           |
|                        |    |                               |