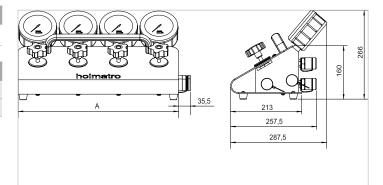

short description      |    | FlowPanel Control<br>Manifold |
| number of outlet ports |    | 2                             |
| couplers               |    | yes                           |
| pressure gauge         |    | yes                           |
| acting type            |    | single                        |
| weight, ready for use  | kg | 9.0                           |
|                        |    |                               |

#### Technical drawing dimensions

dimension A

### Standard supplied with

- Couplers
- Gauges

| Accessories                             |             |  |
|-----------------------------------------|-------------|--|
| Assembly Set Flowpanel HMD On Vari Pump | 100.182.112 |  |
| Assembly Set Flowpanel HMS On Vari Pump | 100.182.111 |  |

mm

238







#### holmatro.com

© Holmatro 2024-01-26

While the greatest care has been devoted to the content, it is possible that the information in this printed matter is incorrect or incomplete. Holmatro B.V. and its affiliated companies (hereafter: Holmatro) cannot be held liable in any way for the consequences of activities undertaken on the basis of this printed matter. Values can vary within the manufacturer measurements. If you have any doubts about the correctness or completeness of the information, you shall contact Holmatro (T +31 (0)162-751480). Nothing from this printed matter can be copied and/or made public in any way without the explicit authorisation of Holmatro.