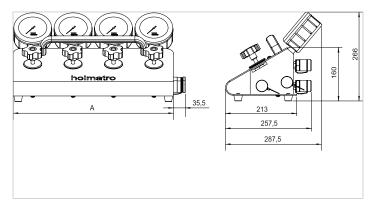

| Technical drawing dimensions |    |      |
|------------------------------|----|------|
| dimension A                  | in | 28.4 |