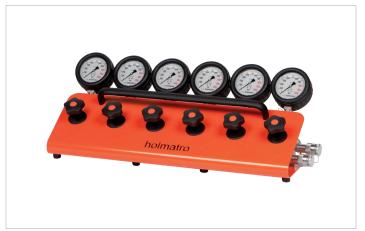

## HMD 6 C | FlowPanel Control Manifold

| Specifications         |    |                            |
|------------------------|----|----------------------------|
| article number         |    | 100.172.057                |
| model                  |    | HMD 6 C                    |
| short description      |    | FlowPanel Control Manifold |
| number of outlet ports |    | 6                          |
| couplers               |    | yes                        |
| pressure gauge         |    | yes                        |
| acting type            |    | double                     |
| weight, ready for use  | lb | 64.2                       |