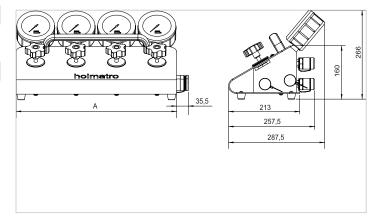

# HMD 6 C | FlowPanel Control Manifold

| Specifications         |    |                               |
|------------------------|----|-------------------------------|
| article number         |    | 100.172.057                   |
| model                  |    | HMD 6 C                       |
| short description      |    | FlowPanel Control<br>Manifold |
| number of outlet ports |    | 6                             |
| couplers               |    | yes                           |
| pressure gauge         |    | yes                           |
| acting type            |    | double                        |
| weight, ready for use  | kg | 29.1                          |

| Technical drawing dimensions |    |     |
|------------------------------|----|-----|
| dimension A                  | mm | 722 |